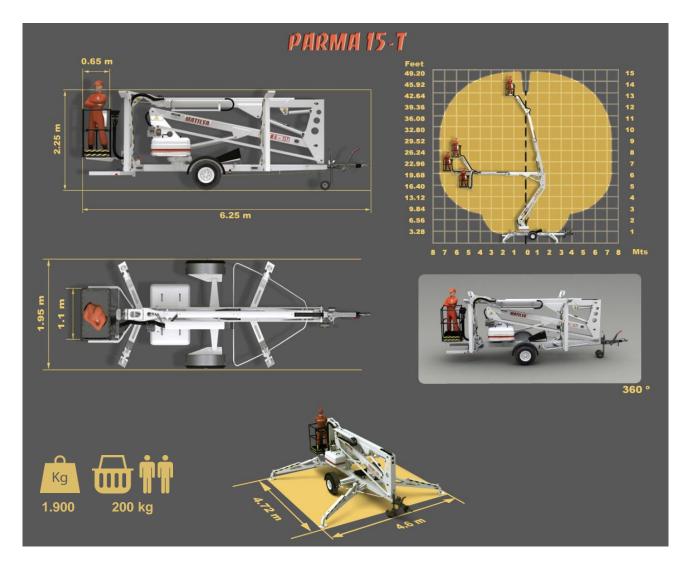

## AERIAL TRAILER MOUNTED PLATFORM ARTICULATED AND TELESCOPIC, FOR WORKING HEIGHTS UP TO 15 METER (49,21 FEET)

## **STANDARD MODEL:**

- \* 230V main power
- \* Visual level for stabilisation
- \* Ball Coupling with inertia brake
- \* Steel Basket (1,1 x 0,6) m
- \* Hydraulic stabilizers with safety micro switches
- \* Controls in basket and chassis
- \* Proportional hydraulic controls
- \* Emergency lowering from the ground
- \* 150° jib