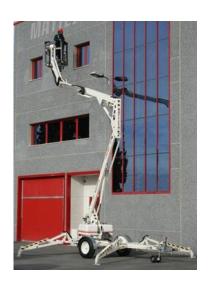

## AERIAL TRAILER MOUNTED PLATFORM ARTICULATED AND TELESCOPIC, FOR WORKING HEIGHTS UP TO 15 METER (49,21 FEET)

## **STANDARD MODEL:**

- \* 230V main power
- \* Visual level for stabilisation
- \* Ball Coupling with inertia brake
- \* Steel Basket (1,1 x 0,6) m
- \* Hydraulic stabilizers with safety micro switches
- \* Controls in basket and chassis
- \* Proportional hydraulic controls
- \* Emergency lowering from the ground
- \* 150° jib