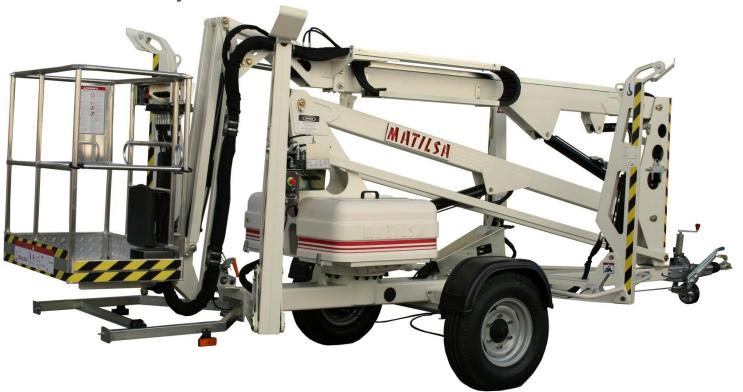

## AERIAL TRAILER MOUNTED PLATFORM ARTICULATED AND TELESCOPIC, FOR WORKING HEIGHTS UP TO 15 METER (49,21 FEET)

## **STANDARD MODEL:**

- \* 230V main power
- \* Visual level for stabilisation
- \* Ball Coupling with inertia brake
- \* Steel Basket (1,1 x 0,6) m
- \* Hydraulic stabilizers with safety micro switches
- \* Controls in basket and chassis
- \* Proportional hydraulic controls
- \* Emergency lowering from the ground
- \* 150° jib