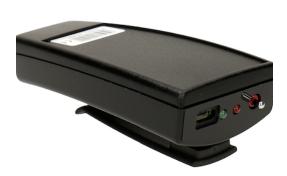

## **GENERAL**

The USB Connector mote is a communication device that intermediates the data connection between an Android smartphone or tablet equipped with the Reconeyez installation app and the Reconeyez devices in the field.

With the help of Connector mote, Reconeyez installation app user is able to configure the settings of and communicate with the Detectors, Bridges and Sirens during system installation

Communication USB serial connection

Wireless communication 802.15.4:

Frequency 2400-2481 Mhz

3.5 dBM transmitter

Connection USB C (USB C to USB C

cable provided)

Weight 70g

2.5oz

Dimensions(WxDxH) 80 x 60 x 26.5mm